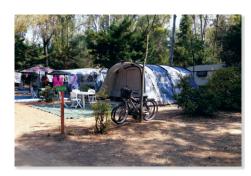

# Tents & caravans

Set in the shade, our plots measure 95m<sup>2</sup> on average throughout the campsite and are clearly marked-out. In additional to the natural pleasures of the campsite, make the most of our four-star amenities, Mediterranean location and flawless service...

All our plots are shaded by eucalyptus, pine or oak trees and clearly marked-out. They are fitted with 10A sockets. Please bring along a European plug type P17 to connect your devices.