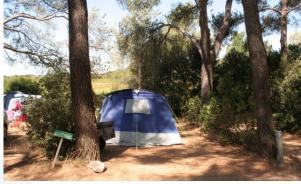

# Tents & caravans

Set in the shade, our plots measure 95m<sup>2</sup> on average throughout the campsite and are clearly marked-out. In additional to the natural pleasures of the campsite, make the most of our four-star amenities, Mediterranean location and flawless service...

All our plots are shaded by eucalyptus, pine or oak trees and clearly marked-out. They are fitted with 10A sockets. Please bring along a European plug type P17 to connect your devices.

In France, the minimum legal plot size is 80 sq. metres. Contrary to many campsites. this requirement is largely respected at Camping de La Pascalinette®: our tent and caravan plots measure 95m² on average!