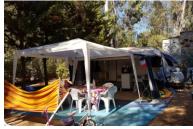

# Tents & caravans

Set in the shade, our plots measure 95m<sup>2</sup> on average throughout the campsite and are clearly marked-out. In additional to the natural pleasures of the campsite, make the most of our four-star amenities, Mediterranean location and flawless service...

All our plots are shaded by eucalyptus, pine or oak trees and clearly marked-out. They are fitted with 10A sockets. Please bring along a European plug type P17 to connect your devices.

In France, the minimum legal plot size is 80 sq. metres. Contrary to many campsites. this requirement is largely respected at Camping de La Pascalinette®: our tent and caravan plots measure 95m² on average!