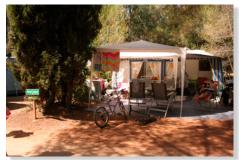

# Tents & caravans

Set in the shade, our plots measure 95m<sup>2</sup> on average throughout the campsite and are clearly marked-out. In additional to the natural pleasures of the campsite, make the most of our four-star amenities, Mediterranean location and flawless service...

All our plots are shaded by eucalyptus, pine or oak trees and clearly marked-out. They are fitted with 10A sockets. Please bring along a European plug type P17 to connect your devices.