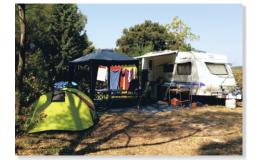

# Tents & caravans

Set in the shade, our plots measure 95m<sup>2</sup> on average throughout the campsite and are clearly marked-out. In additional to the natural pleasures of the campsite, make the most of our four-star amenities, Mediterranean location and flawless service...

All our plots are shaded by eucalyptus, pine or oak trees and clearly marked-out. They are fitted with 10A sockets. Please bring along a European plug type P17 to connect your devices.