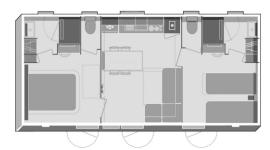

# Îles d'Or® 2 rooms - 4 guests

- A unique design: four-sided roof and pretty muscatel colour panels,
- A spacious, original semi-covered terrace.
- 1 master bedroom (bed 160 x 200 cm),
- 1 bedroom with two beds (80 x 200 cm),
- Bed and bathroom linen provided,
- Free baby kit\* (please book in advance),
- 2 bathrooms and 2 toilets,

- Air-conditioning,
- TV,
- 1 free WiFi connection,
- Dishwasher.
- Capsule coffee maker,
- Electric kettle,
- Toaster

Free cleaning at the end of your stay.

Mobile home area: 33.2 m<sup>2</sup> Area including built-in terrace: 53.2 m<sup>2</sup>