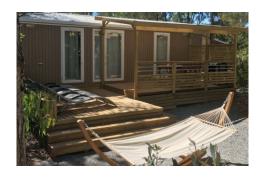

### Premium rentals at the campsite!

Discover our new Premium accommodation set on tree-filled plots, measuring 170m<sup>2</sup> on average. The Premium Mobile Homes offer a unique design, created specially for you!

# Îles d'Or® 2 rooms - 4 guests

- A unique design: four-sided roof and pretty muscatel colour panels,
- A spacious, original semi-covered terrace.
- 1 master bedroom (bed 160 x 200 cm),
- 1 bedroom with two beds (80 x 200 cm),
- Bed and bathroom linen provided,
- Free baby kit\* (please book in advance),
- 2 bathrooms and 2 toilets,

## Outdoors:

- Large, semi-covered terrace (20 m<sup>2</sup>) with flower tubs and additional garden terrace,
- Table and chairs,
- Gas plancha,
- Sun loungers and hammock.

Bed and bathroom linen provided. Free baby kit\* (please book in advance). 1 free WiFi connection. Free cleaning at the end of your stay.