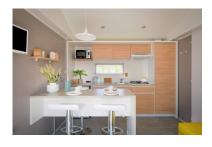

- Air-conditioning,
- TV,
- 1 free WiFi connection,
- Dishwasher.
- Capsule coffee maker,
- Electric kettle,
- Toaster

Free cleaning at the end of your stay.

Mobile home area: 33.2 m<sup>2</sup> Area including built-in terrace: 53.2 m<sup>2</sup>