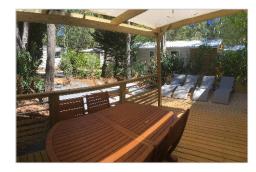

## Outdoors:

- Large, semi-covered terrace (20 m<sup>2</sup>) with flower tubs and additional garden terrace,
- Table and chairs,
- Gas plancha,
- Sun loungers and hammock.

Bed and bathroom linen provided. Free baby kit\* (please book in advance). 1 free WiFi connection. Free cleaning at the end of your stay.