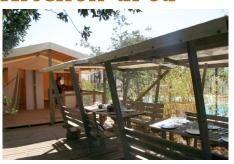

- pans, etc),
- ✓ Electric coffee maker and microwave,
- Dishwasher,
- ✓ Gas barbecue.

- Several sinks and worktops,
- Several gas burners with worktop,
- Cupboards,
- ✓ Fridge-Freezer,
- ✓ Crockery and cooking utensils
  - (saucepans, frying