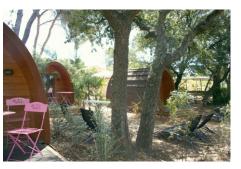

# Le Coin des Copains® Friends' Corner

Featuring 5 cabins for 10 guests in a privatized area measuring 900m<sup>2</sup> approx, "Le Coin des Copains" is a genuine little village inside the campsite... a lodge houses the kitchen and you enjoy your own bathroom facilities!

### In each cabin :

- ✓ a bedroom with two 0.8 m x 1.9 m mattresses with undersheets (can be moved together to form a double bed),
- 2 bedspreads,
- a 5 m<sup>2</sup> terrace approx with table and chairs.