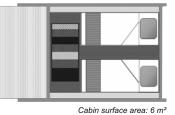

### In each cabin :

- ✓ a bedroom with two 0.8 m x 1.9 m mattresses with undersheets (can be moved together to form a double bed),
- 2 bedspreads,
- a 5 m<sup>2</sup> terrace approx with table and chairs.