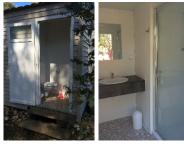

## Bathroom area

Of course, you are also allowed access to the campsite's 3 sanitary blocks fitted with individual showers, toilets and hot water sinks, as well as three "back-from-thebeach" cold showers to rinse off salt or cool down..