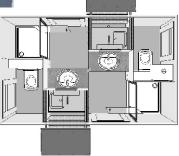

# Le Coin des Copains® Friends' Corner

Featuring 5 cabins for 10 guests in a privatized area measuring 900m<sup>2</sup> approx, "Le Coin des Copains" is a genuine little village inside the campsite... a lodge houses the kitchen and you enjoy your own bathroom facilities!

## **Sleeping area**

### In each cabin :

- ✓ a bedroom with two 0.8 m x 1.9 m mattresses with undersheets (can be moved together to form a double bed),
- 2 bedspreads,
- a 5 m<sup>2</sup> terrace approx with table and chairs.