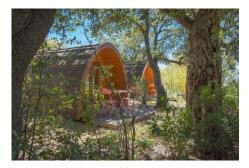

# Le Coin des Copains® Friends' Corner

Featuring 5 cabins for 10 guests in a privatized area measuring 900m<sup>2</sup> approx, "Le Coin des Copains" is a genuine little village inside the campsite... a lodge houses the kitchen and you enjoy your own bathroom facilities!