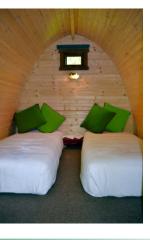

### In each cabin :

- ✓ a bedroom with two 0.8 m x 1.9 m mattresses with undersheets (can be moved together to form a double bed),
- 2 bedspreads,
- a 5 m<sup>2</sup> terrace approx with table and chairs.