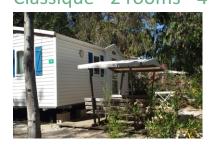

## **Classique**<sup>®</sup> Mobile home

The "Classique" range: a sober and economical range set on spacious plots, featuring an outdoor terrace with table and benches. The extrawide mobile homes were installed recently. They are fitted with a kitchen including a sink, fridge, gas hotplate, crockery and cooking utensils, a microwave and electric coffee maker.