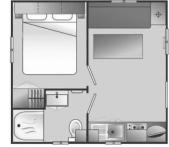

## Classique<sup>®</sup> 2 rooms - 4 guests

1 bedroom with double bed (140 cm).

1 bedroom with 2 single beds (80 cm).

Classique<sup>®</sup> 2 rooms - 4/6 guests

1 bedroom with double bed (140 x 190 cm).

1 bedroom with 2 single beds (80 x 180 cm).

Sofa-bed in living room.

- The master bedrooms of some of our 2-room mobile homes for 4/6 guests are suitable for cots. Just ask at reception!

Bathroom.

Separate toilet.

Mobile home area: 22,90 m<sup>2</sup>