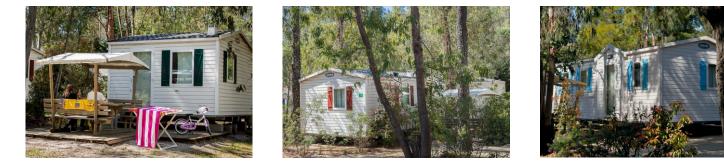

## **Classique**<sup>®</sup> Mobile home

The "Classique" range: a sober and economical range set on spacious plots, featuring an outdoor terrace with table and benches. The extrawide mobile homes were installed recently. They are fitted with a kitchen including a sink, fridge, gas hotplate, crockery and cooking utensils, a microwave and electric coffee maker.