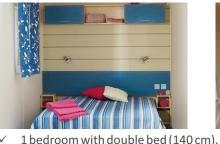

## Classique<sup>®</sup> 2 rooms - 4 guests

1 bedroom with double bed (140 cm).

1 bedroom with 2 single beds (80 cm).

Classique<sup>®</sup> 2 rooms - 4/6 guests

1 bedroom with double bed (140 x 190 cm).

1 bedroom with 2 single beds (80 x 180 cm).