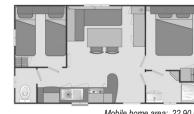

## Classique<sup>®</sup> 2 rooms - 4 guests

1 bedroom with double bed (140 cm).

1 bedroom with 2 single beds (80 cm).

Classique<sup>®</sup> 2 rooms - 4/6 guests

1 bedroom with double bed (140 x 190 cm).

1 bedroom with 2 single beds (80 x 180 cm).

Sofa-bed in living room.

- The master bedrooms of some of our 2-room mobile homes for 4/6 guests are suitable for cots. Just ask at reception!

Bathroom.

Separate toilet.

Mobile home area: 22,90 m<sup>2</sup>