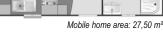

## Classique<sup>®</sup> 2 rooms - 4 guests

1 bedroom with double bed (140 cm).

1 bedroom with 2 single beds (80 cm).

Classique<sup>®</sup> 2 rooms - 4/6 guests

1 bedroom with double bed (140 x 190 cm).

1 bedroom with 2 single beds (80 x 180 cm).

Sofa-bed in living room.

- The master bedrooms of some of our 2-room mobile homes for 4/6 guests are suitable for cots. Just ask at reception!

Bathroom.

Separate toilet.

Mobile home area: 22,90 m<sup>2</sup>