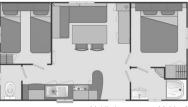

## Classique<sup>®</sup> 2 rooms - 4 guests

1 bedroom with double bed (140 cm).

1 bedroom with 2 single beds (80 cm).

Classique<sup>®</sup> 2 rooms - 4/6 guests

1 bedroom with double bed (140 x 190 cm).

1 bedroom with 2 single beds (80 x 180 cm).

Sofa-bed in living room.

- The master bedrooms of some of our 2-room mobile homes for 4/6 guests are suitable for cots. Just ask at reception!

Bathroom.

Separate toilet.

Mobile home area: 22,90 m<sup>2</sup>