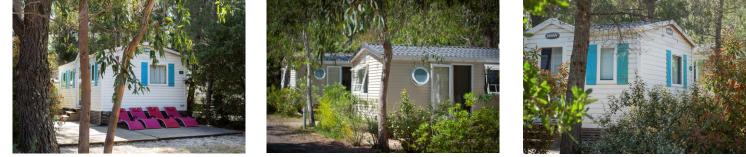

## Fancy a holiday?

4 - 4/6 - 6

Comprising new or very recent, spacious mobile homes (4 m wide), the "Avantage" range offers the same amenities as the "Classique" range, together with air-conditioning and sun loungers in addition to the outdoor table and benches.

## Avantage<sup>®</sup> 2 rooms - 4 guests

Mobile home area: 27,30 m<sup>2</sup>

Bathroom.

Separate toilet.

Bathroom.

Separate toilet.

Garden terrace with table and benches.

140 m

## Avantage<sup>®</sup> 2 rooms - 4/6 guests

1 bedroom with double bed (140 x 190 cm).

1 bedroom with 2 single beds (80 x 180 cm).

- 1 bedroom with double bed (140 x 190 cm).
- 1 bedroom with 2 single beds (80 x 180 cm).
- Sofa-bed in living room.

- 1 bedroom with double bed (140 x 190 cm).
- 2 bedrooms with 2 single beds (80 x 180 cm).
- Bathroom.

- Separate toilet.
- Garden terrace with table and benches.

Mobile home area: 29.7 m<sup>2</sup> or 29.2 m<sup>2</sup> according to model