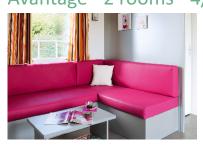

## Avantage<sup>®</sup> 2 rooms - 4/6 guests

1 bedroom with double bed (140 x 190 cm).

1 bedroom with 2 single beds (80 x 180 cm).

- 1 bedroom with double bed (140 x 190 cm).
- 1 bedroom with 2 single beds (80 x 180 cm).
- Sofa-bed in living room.