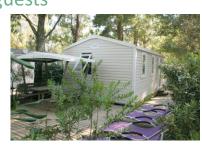

## Fancy a holiday?

4 - 4/6 - 6

Comprising new or very recent, spacious mobile homes (4 m wide), the "Avantage" range offers the same amenities as the "Classique" range, together with air-conditioning and sun loungers in addition to the outdoor table and benches.