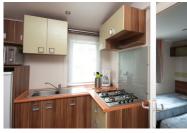

## Fancy a holiday?

4 - 4/6 - 6

Comprising new or very recent, spacious mobile homes (4 m wide), the "Avantage" range offers the same amenities as the "Classique" range, together with air-conditioning and sun loungers in addition to the outdoor table and benches.