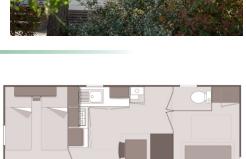

## Avantage<sup>®</sup> 2 rooms - 4 guests

Mobile home area: 27,30 m<sup>2</sup>

Bathroom.

Separate toilet.

Bathroom.

Separate toilet.

Garden terrace with table and benches.

140 m

## Avantage<sup>®</sup> 2 rooms - 4/6 guests

1 bedroom with double bed (140 x 190 cm).

1 bedroom with 2 single beds (80 x 180 cm).

- 1 bedroom with double bed (140 x 190 cm).
- 1 bedroom with 2 single beds (80 x 180 cm).
- Sofa-bed in living room.

- 1 bedroom with double bed (140 x 190 cm).
- 2 bedrooms with 2 single beds (80 x 180 cm).
- Bathroom.

- Separate toilet.
- Garden terrace with table and benches.

Mobile home area: 29.7 m<sup>2</sup> or 29.2 m<sup>2</sup> according to model