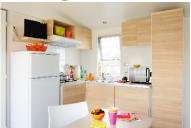

## Fancy a holiday?

4 - 4/6 - 6

Comprising new or very recent, spacious mobile homes (4 m wide), the "Avantage" range offers the same amenities as the "Classique" range, together with air-conditioning and sun loungers in addition to the outdoor table and benches.

## Avantage<sup>®</sup> 2 rooms - 4 guests

Mobile home area: 27,30 m<sup>2</sup>

Bathroom.

Separate toilet.

Bathroom.

Separate toilet.

Garden terrace with table and benches.

140 m

## Avantage<sup>®</sup> 2 rooms - 4/6 guests

1 bedroom with double bed (140 x 190 cm).

1 bedroom with 2 single beds (80 x 180 cm).

- 1 bedroom with double bed (140 x 190 cm).
- 1 bedroom with 2 single beds (80 x 180 cm).
- Sofa-bed in living room.

- 1 bedroom with double bed (140 x 190 cm).
- 2 bedrooms with 2 single beds (80 x 180 cm).
- Bathroom.

- Separate toilet.
- Garden terrace with table and benches.

Mobile home area: 29.7 m<sup>2</sup> or 29.2 m<sup>2</sup> according to model